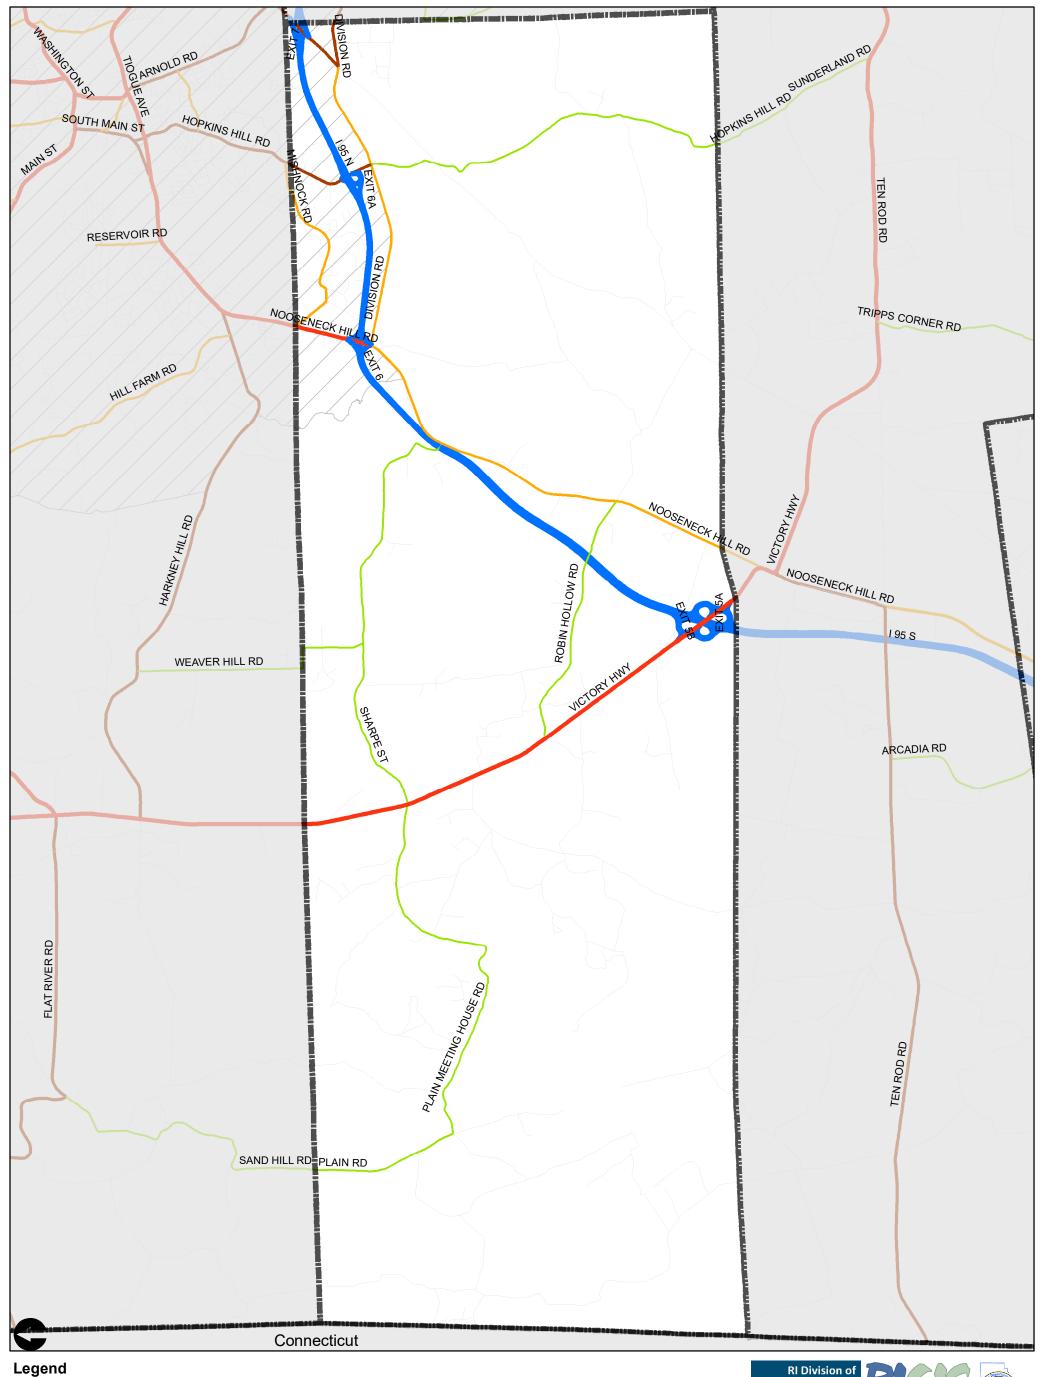

## State of Rhode Island

## **Town of West Greenwich**

Highway Functional Classification Date: 3/6/2019

This map is not the product of a Professional Land Survey. It was created by RI Statewide Planning Program for general reference, informational, planning and guidance use, and is not a legally authoritative source as to location of natural or manmade features. Proper interpretation of this map may require the assistance of appropriate professional services. RI Statewide Planning Program makes no warranty, express or implied, related to the spatial accuracy, reliability, completeness, or currentness of this map.